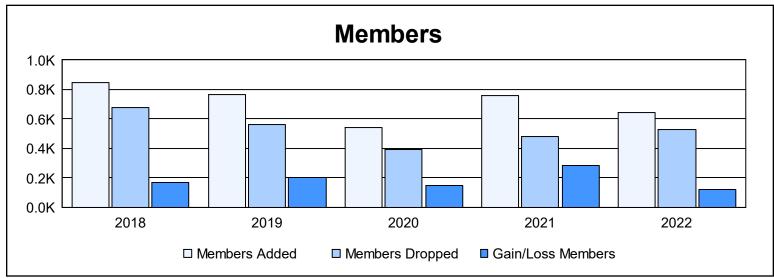

District 404 A1 As of June 2022 Cumulative

| Year      | New<br>Clubs | Dropped<br>Clubs | Gain/<br>Loss<br>Clubs | New<br>Members | Charter<br>Members | Reinstate<br>Members | Transfer<br>Members | Total<br>Member<br>Added | Total<br>Members<br>Dropped | Gain/<br>Loss<br>Members |
|-----------|--------------|------------------|------------------------|----------------|--------------------|----------------------|---------------------|--------------------------|-----------------------------|--------------------------|
| 2017-2018 | 8            | 8                | 0                      | 469            | 273                | 92                   | 10                  | 844                      | 676                         | 168                      |
| 2018-2019 | 21           | 14               | 7                      | 288            | 454                | 16                   | 6                   | 764                      | 559                         | 205                      |
| 2019-2020 | 11           | 0                | 11                     | 254            | 262                | 27                   | 1                   | 544                      | 394                         | 150                      |
| 2020-2021 | 13           | 5                | 8                      | 448            | 288                | 13                   | 13                  | 762                      | 480                         | 282                      |
| 2021-2022 | 9            | 0                | 9                      | 413            | 199                | 26                   | 7                   | 645                      | 527                         | 118                      |
| Average   | 12           | 5                | 7                      | 374            | 295                | 35                   | 7                   | 712                      | 527                         | 185                      |