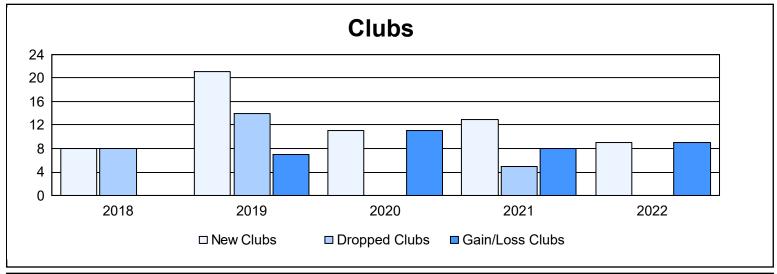

District 404 A1 As of June 2022 Cumulative

| Year      | New<br>Clubs | Dropped<br>Clubs | Gain/<br>Loss<br>Clubs | New<br>Members | Charter<br>Members | Reinstate<br>Members | Transfer<br>Members | Total<br>Member<br>Added | Total<br>Members<br>Dropped | Gain/<br>Loss<br>Members |
|-----------|--------------|------------------|------------------------|----------------|--------------------|----------------------|---------------------|--------------------------|-----------------------------|--------------------------|
| 2017-2018 | 8            | 8                | 0                      | 469            | 273                | 92                   | 10                  | 844                      | 676                         | 168                      |
| 2018-2019 | 21           | 14               | 7                      | 288            | 454                | 16                   | 6                   | 764                      | 559                         | 205                      |
| 2019-2020 | 11           | 0                | 11                     | 254            | 262                | 27                   | 1                   | 544                      | 394                         | 150                      |
| 2020-2021 | 13           | 5                | 8                      | 448            | 288                | 13                   | 13                  | 762                      | 480                         | 282                      |
| 2021-2022 | 9            | 0                | 9                      | 413            | 199                | 26                   | 7                   | 645                      | 527                         | 118                      |
| Average   | 12           | 5                | 7                      | 374            | 295                | 35                   | 7                   | 712                      | 527                         | 185                      |